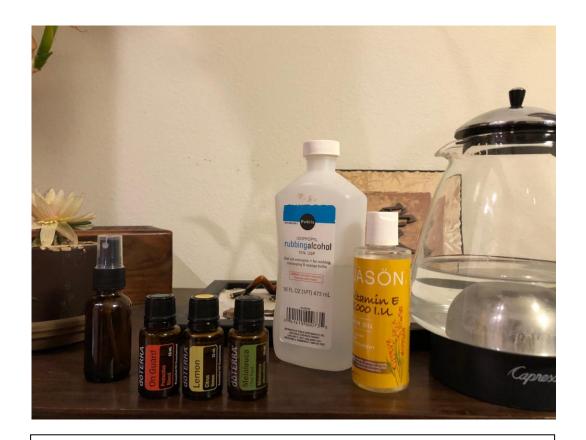

## **Ingredients/Supplies:**

Rubbing Alcohol
Aloe Vera
Vitamin E Oil
Distilled Water
On Guard Essential Oil
Lemon Essential Oil
Melaleuca Essential Oil
Glass Mister Bottle
Funnel

#### The number of drops of essential oils is for a 2 oz container:

#### For Mister:

Rubbing Alcohol (70% min)
Distilled Water
(or boiled water after it cooled down)
5 Drops of Vitamin E Oil
20 Drops of Essential Oils i.e.
10 drops On Guard
5 drops Lemon
5 drops Melaleuca
(or just 20 drops On Guard)

#### For Pump:

Rubbing Alcohol (70% min)
Aloe Vera
20 Drops of Essential Oils i.e.
10 drops On Guard
5 drops Lemon
5 drops Melaleuca
(or just 20 drops On Guard)